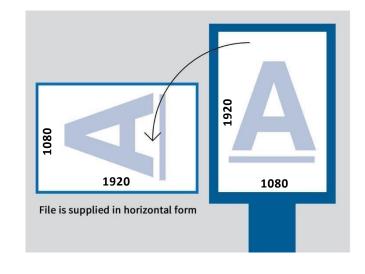

Switzerland

Thailand
The Netherlands
Ukraine
United Kingdom
United States
Uruguay
Uzbekistan

Video length: 10sec

**Dimensions:** 

Width: 1920 pixels x Height: 1080 pixels.

Advertising materials should be supplied in horizontal form (-90 degrees, see illustration above).