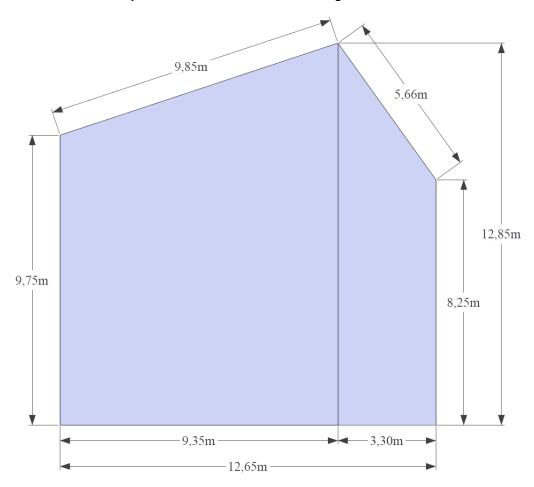

Russia Saudi Arabia Singapore Slovakia Slovenia

Walls / WL:

 Spain
 11,50m (width) x 16,00m (height)

 Sweden
 12,65m (width) x 12,85m (height)

 Thailand
 11,40m (width) x 18,00m (height)

 The Netherlands
 10,00m (width) x 4,00m (height)

The Netherlands

Ukraine United Kingdom

United States

Uruguay Uzbekistan Kalku Street poster size for commercial advertising

Print files should be sent to the campaign project manager or to lv.files@jcdecaux.com