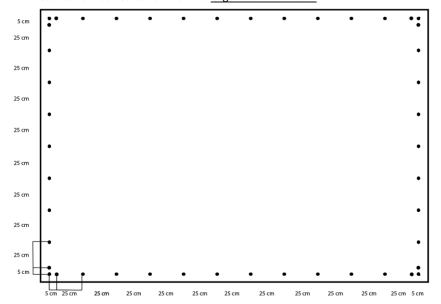

## **JCDecaux**

Out of Home Media *Note:* please do not place text and logos closer than 10cm from the edge of the poster. KEK10659BB please do not place text and logos closer than 20cm from the edge of the poster.

- Poster montage/dismantling on Wall on Ogres street 12 could be done if wind gusts speed is less 5 m/s.
- Poster montage/dismantling on Wall on **Kalku street 11** could be done if wind gusts speed is less 15 m/s.
- Poster montage/dismantling on Wall on **Brīvības street 129** and **Brīvības street 185** could be done if wind gusts speed is less 15 m/s.
- Distance between studs for format <u>up to 4m x 10m</u>:
   25cm
- Distance between studs for a format larger than 4m x 10m: