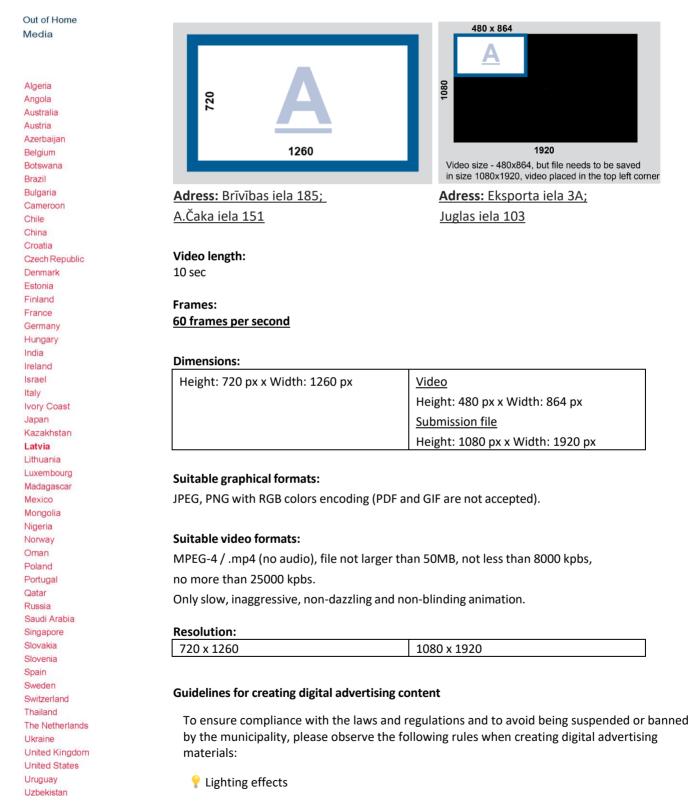

## **Technical requirements for Video Commercials Digital Network**

## Digital Billboard

- The use of rapidly changing sudden or intense lighting effects is prohibited.

- Avoid fast framing, flickering, flashes, excessive transition effects that may be interpreted as distracting or visually intrusive.