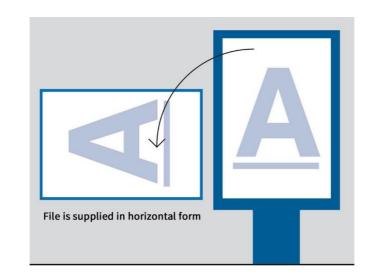

## **Dimensions:**

Width: 1920 pixels x Height: 1080 pixels.

Advertising materials should be supplied in horizontal form (-90 degrees, see illustration above).